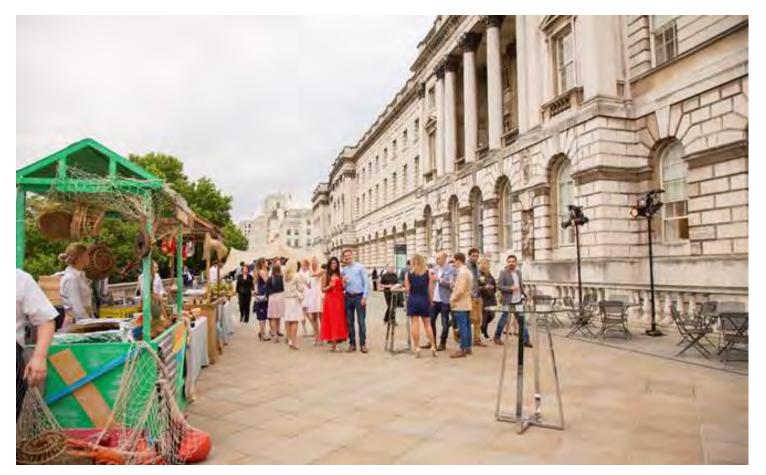

# RIVER TERRACE HIRE

The River Terrace is one of Somerset House's most exclusive outdoor spaces with beautiful views of the building's 18th Century façade and across the Thames to the Southbank.

Venue Hire Fee: £12,000 + VAT

#### Overview

• An exciting and innovative catering offering for events of between 150-500 guests on the incredible River Terrace at London's iconic Somerset House.