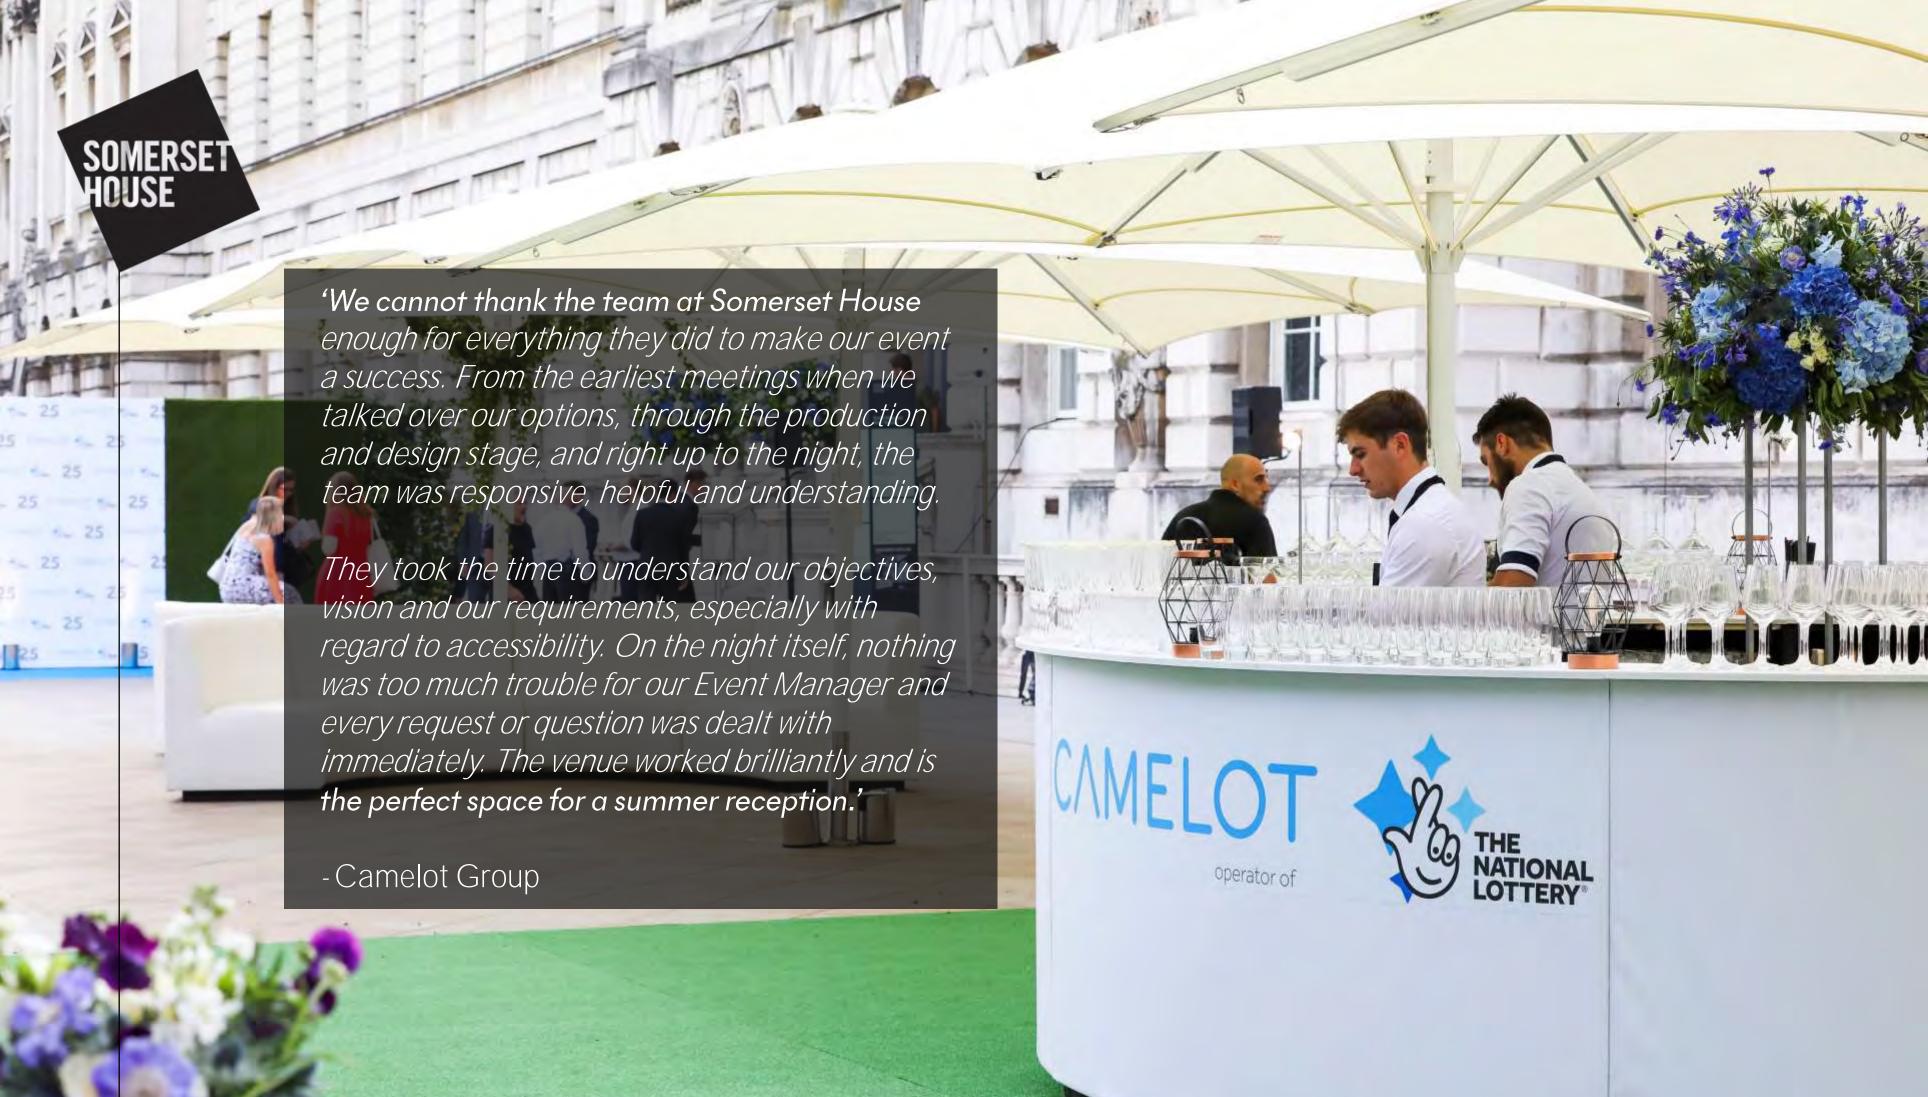

nts team, offer an unrivalled location for unforgettable events.





# RIVER TERRACE HIRE

The River Terrace is one of Somerset House's most exclusive outdoor spaces with beautiful views of the building's 18th Century façade and across the Thames to the Southbank.

Venue Hire Fee: £12,000 + VAT

Included in your hire fee is the use of our Jumbrellas, which cover part of the River Terrace, and the Seamen's Hall (200 capacity) as the wet weather option.

Maximum Capacity: 500 standing

## Access Timings:

Supplier access to River Terrace and back of house: 16.00

Supplier access to Seamen's Hall: 18.00

Guest arrival from: 18.45 Guests depart by: 22.00 Venue clear by: 23.00

**Extra hours:** If you like to extend your hire past 22.00 this is an additional cost of £1,000 +VAT per hour.









#### Overview

• An exciting and innovative catering offering for events of between 150-500 guests on the incredible River Terrace at London's iconic Somerset House.











## Clement Worrall

Contact us

events@clementworrall.com

Tel. 0207 261 1950

## Barbeque menu

From the barbeques (3 BBQ items per person)

Salt marsh lamb kofte, shakshuka sauce, smoked yoghurt, grilled peppers

Whole sustainable striploin, miso butter, smoked almonds

BBQ cauliflower, tahini, pomegranate, pine nuts, mint, rose

Sea bream, endive, gremolata, Sicilian lemon

Blackened aubergine sliders, habanero relish, kimchi

Atlantic shrimp 'po' boys', chilli tartare, salted cucumber

## Drinks package

Cocktail

Rising Sun:

Akashi-tai Sake, citrus vodka, lemon rind, yuzu, grapefruit

Wines

Vedihlan Sauvi