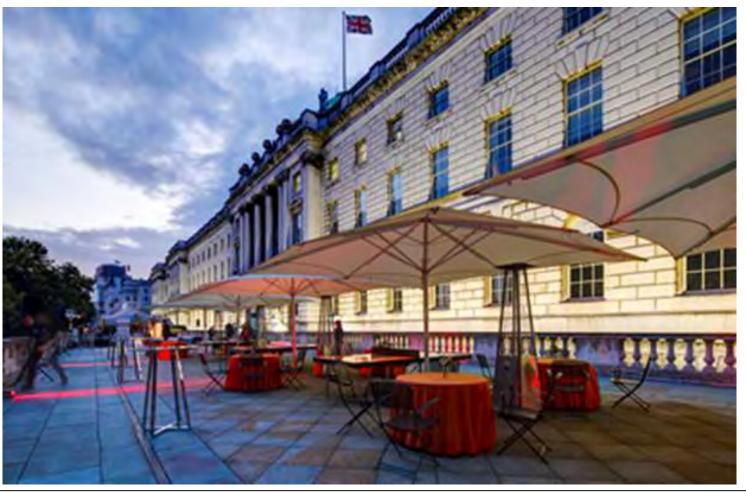

# RIVER TERRACE HIRE

The River Terrace is one of Somerset House's most exclusive outdoor spaces with beautiful views of the building's 18th Century façade and across the Thames to the Southbank.

Venue Hire Fee: £12,000 + VAT

## Access Timings:

Supplier access to River Terrace and back of house: 16.00

Supplier access to Seamen's Hall: 18.00

Guest arrival from: 18.45 Guests depart by: 22.00 Venue clear by: 23.00

**Extra hours:** If you like to extend your hire past 22.00 this is an additional cost of £1,000 +VAT per hour.