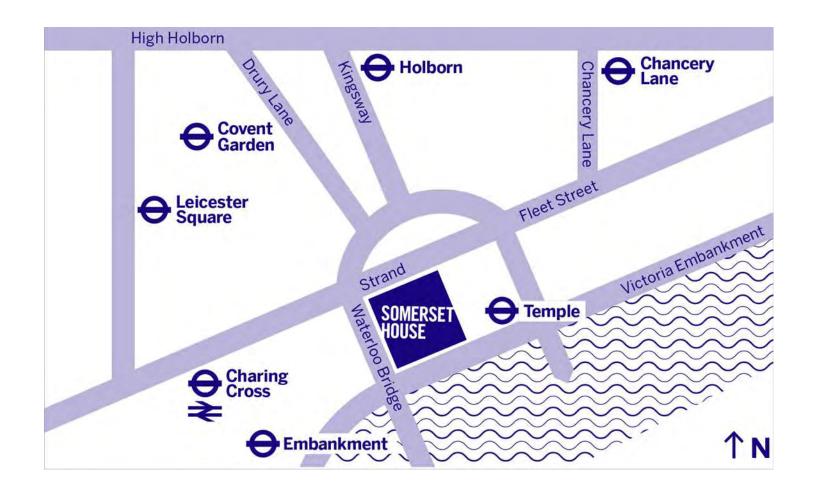

#### How to find us

Somerset House Strand, London WC2R1LA

# By London Underground Nearest stations

Temple (Circle & District lines; 250m, 5 mins)
Covent Garden (Piccadilly line; 650m, 8 mins)
Charing Cross (Bakerloo & Northern lines; 700m, 10 mins)
Embankment (Circle & District lines; 700m, 10 mins)
Waterloo (Bakerloo, Waterloo & City, Jubilee & Northern lines; 800m, 11 mins)

#### By Rail Nearest stations

Charing Cross (700m, 10 mins) Blackfriars (1km, 13 mins) Waterloo (1km, 13 mins)

#### By Bus

Buses 1, 4, 6, 9, 11, 13, 15, 23, 26, 59, 68, 76, 87, 91, 139, 168, 171, 172, 176, 188, 243, 341, 521, RV1 and X68 all pass along the Strand and/or Aldwych, stopping within 100-200 metres of Somerset House

#### By River

River bus services RB1, RB2 and RB6 all stop at Embankment Pier, roughly 600 metres from Somerset House